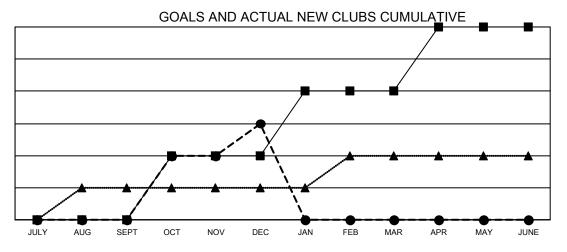

## GAT MONTHLY MEMBERSHIP PROGRESS REPORT

Multiple District 13

Results as of: 12/31/2020 LOCATION: OHIO

|               | Club          | s           |               | Members               |                         |                         |                                                    |  |  |  |
|---------------|---------------|-------------|---------------|-----------------------|-------------------------|-------------------------|----------------------------------------------------|--|--|--|
|               | RESULTS FOR   | R 2020-2021 |               | RESULTS FOR 2020-2021 |                         |                         |                                                    |  |  |  |
| QUARTER       | NEW CLUB GOAL | NEW CLUBS   | DROPPED CLUBS | QUARTER MEM           | MBER GROWTH NET<br>GOAL | MEMBER GROWTH<br>ACTUAL | DROPPED<br>MEMBERS ACTUAL<br>(including transfers) |  |  |  |
| JULY/AUG/SEPT | 0             | 0           | 3             | JULY/AUG/SEPT         | 104                     | 118                     | 202                                                |  |  |  |
| OCT/NOV/DEC   | 2             | 3           | 7             | OCT/NOV/DEC           | 109                     | 231                     | 423                                                |  |  |  |
| JAN/FEB/MAR   | 2             | 0           | 0             | JAN/FEB/MAR           | 75                      | 0                       | 0                                                  |  |  |  |
| APR/MAY/JUNE  | 2 0           |             | 0             | APR/MAY/JUNE          | 104                     | 0                       | 0                                                  |  |  |  |

- - CURRENT YEAR GOALS FOR NEW CLUBS
- CURRENT YEAR ACTUAL NEW CLUBS
- ▲ LAST YEAR ACTUAL NEW CLUBS

|      |      |     | G    | DALS A                                 | ND AC | TUAL N | /IEMBE           | RS CUI | MULAT                                   | IVE                                     |     |      |                                                      |
|------|------|-----|------|----------------------------------------|-------|--------|------------------|--------|-----------------------------------------|-----------------------------------------|-----|------|------------------------------------------------------|
| 200  |      |     |      |                                        |       |        | <b>—</b>         | -      | _                                       |                                         |     |      |                                                      |
| 0    | •    |     |      | ······································ |       |        | , <del>o</del> - | -      | -                                       | -                                       |     |      | -■- MEMBER GROWTH NET GOAL - ●- MEMBER GROWTH ACTUAL |
| -200 |      |     |      | 5                                      |       | /      | /                |        | *************************************** | *************************************** |     |      | - ▲ - LAST YEAR MEMBERSHIP ACTUAL                    |
| -400 |      |     |      |                                        |       |        |                  |        |                                         |                                         |     | _    |                                                      |
| -600 | JULY | AUG | SEPT | ОСТ                                    | NOV   | DEC    | JAN              | FEB    | MAR                                     | APR                                     | MAY | JUNE |                                                      |